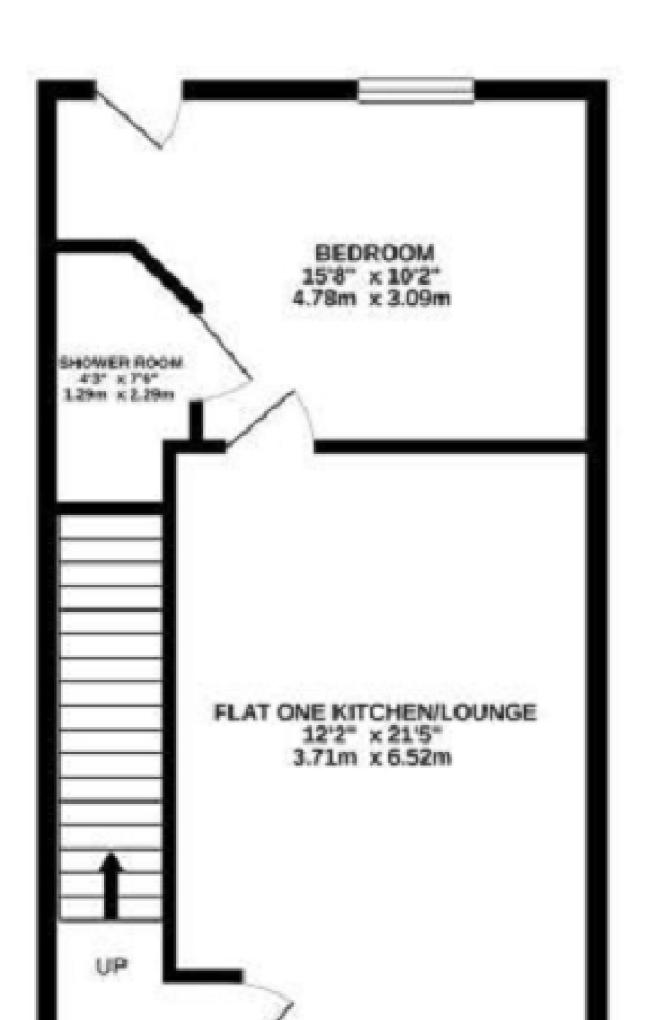

### Accommodation

# GROUND FLOOR 476 sq.ft. (44.2 sq.m.) approx.

All measurements are approximate. The deeds have not been inspected. Please note that we have not tested the services of any of the equipment or appliances in this property. Stamp duty is not payable up to £125,000. From £125,001 to £250,000 - 2% of Purchase Price. From £250,001 to £925,000 - 5% of Purchase Price. From £925,001 to £1,500,000 - 10% of Purchase Price. From £1,500,001 onwards - 12% of Purchase Price. N.B. Stamp Duty is paid by the purchaser and not the vendor. Proceeds Of Crime Act 2002: We are obliged to report any knowledge or suspicion of money laundering to NCIS (National Crime Intelligence Service) and should a report prove necessary we are precluded from conducting any further professional work without consent from NCIS. These particulars are issued in good faith by us from information supplied by the vendor, but the accuracy is not guaranteed, nor will we accept responsibility for any error therein, nor shall the particulars form part of any contract. These particulars are also issued on the understanding that any negotiations in respect of the purchase of this property shall be carried out through us. Your home is at risk if you do not keep up repayments on a mortgage or any other loan secured on it. An insurance contract may be required. Written quotation available upon request. Mortgages secured on property.