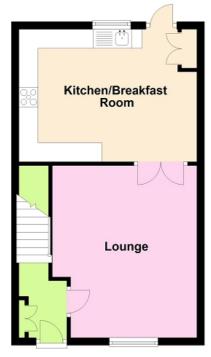

Kitchen Breakfast Room (15' 03" x 11' 04" ) or (4.65m x 3.45m)

Fitted with a matching range of base and eye level units with work surfaces over, 1 1/2 bowl stainless steel sink unit with matching drainer and mixer tap over, complementary tiling, plumbing for washing machine and dishwasher, quarry tiled flooring, radiator, two double glazed windows to rear elevation, double glazed door to rear elevation, storage cupboard, double doors to lounge.

## **Entrance Hall**

Double glazed door to front elevation, storage cupboard, stairs to first floor landing, door to;

Lounge (14' 09" Max x 11' 10" Max) or (4.50m Max x 3.61m Max)

Double glazed window to front elevation, radiator, under stairs cupboard, double doors to;

# Ground Floor

#### First Floor

This plan is a guide only to represent the layout of the property and is not totally to scale. The bathroom fitments and kitchen units may vary in shape and size.

Plan produced using PlanUp.