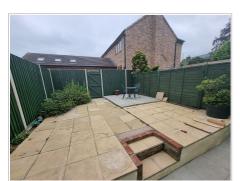

## Rear Garden

Paved rear garden, enclosed by timber fencing, gated access to rear.