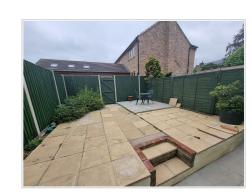

## Rear Garden

Paved rear garden, enclosed by timber fencing, gated access to rear.