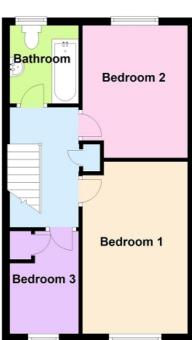

## First Floor Landing

Loft access point, radiator, storage cupboard, doors to;

Bedroom 1 (14' 09" Max x 9' 0") or (4.50m Max x 2.74m)

Double glazed window to front elevation, radiator.

Bedroom 2 (11' 08" Max x 9' 06" Max) or (3.56m Max x 2.90m Max)

Double glazed window to rear elevation, radiator.

Bedroom 3 (6' 0" x 6' 0" ) or (1.83m x 1.83m)

Double glazed window to front elevation, radiator, storage cupboard.

## **Bathroom**

Three piece suite comprising low level WC, panelled bath, pedestal mounted wash hand basin, obscure double glazed window to rear elevation.

#### First Floor

This plan is a guide only to represent the layout of the property and is not totally to scale. The bathroom fitments and kitchen units may vary in shape and size.

Plan produced using PlanUp.